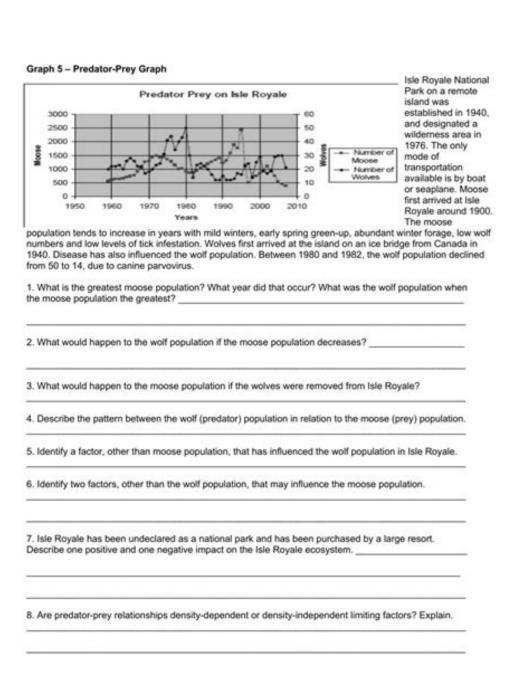

Ecology population growth rate problems answers worksheet answers pdf

I'm not robot!

|                        | Mrs. Côté                                                                                                                                                |                                                                                         |                                                                                          | Answer Key                                                   |                   |                     | Enviro. Science 120      |  |  |
|------------------------|----------------------------------------------------------------------------------------------------------------------------------------------------------|-----------------------------------------------------------------------------------------|------------------------------------------------------------------------------------------|--------------------------------------------------------------|-------------------|---------------------|--------------------------|--|--|
| Pre L                  | ab Work:                                                                                                                                                 |                                                                                         |                                                                                          |                                                              |                   |                     |                          |  |  |
| Befor                  | re beginning th                                                                                                                                          | his laborato                                                                            | ry, answer the fo                                                                        | ollowing questio                                             | ns on your own    | piece of paper in y | your notebook:           |  |  |
| 1. 0                   | Define the following terms:                                                                                                                              |                                                                                         |                                                                                          |                                                              |                   |                     |                          |  |  |
|                        | <ul> <li>a. growth rate – describes how fast a population is increasing or decreasing and is dependent upon the birth rate<br/>and death rate</li> </ul> |                                                                                         |                                                                                          |                                                              |                   |                     |                          |  |  |
|                        | b. birthrate                                                                                                                                             | birthrate - is the number of infants born in a given year/1000 people in the population |                                                                                          |                                                              |                   |                     |                          |  |  |
|                        | c. death rate – is the number of people who die in a given year/1000 individuals in the population                                                       |                                                                                         |                                                                                          |                                                              |                   |                     |                          |  |  |
|                        | <ul> <li>d. zero popu</li> </ul>                                                                                                                         | lation grow                                                                             | th - when the p                                                                          | opulation is in e                                            | quilibrium or the | number of births    | and deaths are equal     |  |  |
|                        | e. developed                                                                                                                                             | country -                                                                               | countries that h                                                                         | ighly developed                                              | economy and ac    | tvanced technolog   | Y                        |  |  |
|                        | <ol> <li>f. developin</li> </ol>                                                                                                                         | g country -                                                                             | countries that a                                                                         | re considered to                                             | have low stand    | ard of living, and  | indeveloped industrially |  |  |
|                        | g. demographic transition – refers to the transition from high birth and death rates to low birth and death rates                                        |                                                                                         |                                                                                          |                                                              |                   |                     |                          |  |  |
| 2. V                   | What is a popu                                                                                                                                           | lation explo                                                                            | osion? How quic                                                                          | kly is our popula                                            | ition growing ea  | ch year? What ab    | out each day?            |  |  |
| A                      | population e                                                                                                                                             | xplosion is t                                                                           | when a population                                                                        | on lacks limited                                             | resources so is a | ble to grow out of  | control. The human       |  |  |
| p                      | opulation is g                                                                                                                                           | rows about                                                                              | 80 million a yea                                                                         | r and 219, 178 e                                             | ach day.          |                     |                          |  |  |
| 3. H                   | fow is the grow                                                                                                                                          | wth rate of                                                                             | the human popu                                                                           | lation calculate                                             | d?                |                     |                          |  |  |
| 0                      | Frowth rate = I                                                                                                                                          | birth rate -                                                                            | death rate                                                                               |                                                              |                   |                     |                          |  |  |
| ħ                      | legative popul                                                                                                                                           | lation grown                                                                            | th occurs when t                                                                         | the birth rate is l                                          | ess than the dea  | th rate             |                          |  |  |
| 5. V                   | Ositive popular<br>Why do the two<br>the population                                                                                                      | o graphs ap                                                                             | h occurs when the                                                                        | ifferent shape?<br>ver in the earlier                        | eeds the death r  | ate                 | ntial population growth  |  |  |
| 5. V                   | Positive popular<br>Why do the two<br>the population<br>and the graphs                                                                                   | o graphs ap<br>growth rat<br>are not dra                                                | pear to have a de was much slov                                                          | ifferent shape?<br>ver in the earlier<br>scale.              | eeds the death r  | ate                 | ntial population growth  |  |  |
| 5. V<br>T<br>a<br>6. U | Positive popular<br>Why do the two<br>the population<br>and the graphs<br>Using a piece o                                                                | o graphs ap<br>growth rat<br>are not dra                                                | pear to have a de was much slow<br>with the same                                         | ifferent shape?<br>ver in the earlier<br>scale.              | eeds the death r  | ate                 |                          |  |  |
| 5. V                   | Nositive popular Why do the two The population and the graphs Using a piece of                                                                           | o graphs ap<br>growth rat<br>are not dra<br>f paper, cre                                | pear to have a de was much slow<br>was much slow<br>was to the same<br>eate the followin | ifferent shape?<br>ver in the earlier<br>scale.<br>g charts: | years. The J-cu   | rve shows expone    | Sketch graph showing     |  |  |